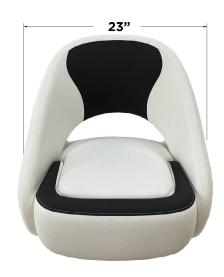

| PART NUMBER   | DESCRIPTION                 | WIDTH | DEPTH | HEIGHT | COLOR              | UNIT | CoO | STD. PK. | UPC          |
|---------------|-----------------------------|-------|-------|--------|--------------------|------|-----|----------|--------------|
| BA2-25WHT     | Caladesi Smooth Bucket Seat | 23"   | 26"   | 22"    | White              | Each | USA | 1        | 631199091953 |
| BA2-25WHT-BLK | Caladesi Smooth Bucket Seat | 23"   | 26"   | 22"    | Black & White      | Each | USA | 1        | 631200091965 |
| BA2-25WHT-GRY | Caladesi Smooth Bucket Seat | 23"   | 26"   | 22"    | Light Gray & White | Each | USA | 1        | 631201091971 |
| BA2-25GRY-BLK | Caladesi Smooth Bucket Seat | 23"   | 26"   | 22"    | Black & Light Grav | Each | USA | 1        | 631202091987 |