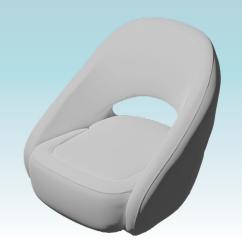

## **CALADESI BUCKET SEAT**

Introducing the Caladesi Bucket Seat - the perfect combination of comfort, durability, functionality, and style. Longer boat rides in the Caladesi Bucket Seat are instantly more enjoyable because of its state-of-the-art design with an integrated seat suspension - a corrosionproof, stainless-steel, coil-spring suspension grid system integrated into the injection-molding seat bottom. The Caladesi Bucket Seat also features plush cushioning, a wrap-around body style accented with a smooth fabric finish, and a sporty back cutout that allows for breathability and flair. This bucket seat also features an adjustable bolster - allowing for boaters to stand and steer when at the helm.

## FEATURES & BENEFITS

- Ideal for pilot house boats, pontoons and dual consoles
- Features integrated seat suspension for enhanced comfort
- Rotomolded seat shell construction with a reinforced seat bottom
- Adjustable bolster
- Premium quality, marine-grade vinyl fabric treated with anti-microbial and UV stabilizers
- Plush, anti-bacterial foam padding, which provides durable support and protection from mold and mildew
- Form-fitting sides keep you comfortable
- Flexible, contemporary design
- Meets ABYC H-31 impact test
- Available in four different color combinations
- Mounts to any standard pedestal with a 5.25" 4-hole pattern