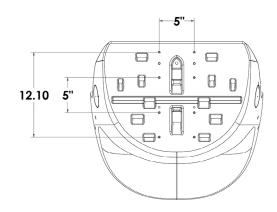

## FEATURES & BENEFITS

- Ideal for pilot house boats, pontoons and dual consoles
- Features integrated seat suspension for enhanced comfort
- Rotomolded seat shell construction with a reinforced seat bottom
- Adjustable bolster
- Premium quality, marine-grade vinyl fabric treated with anti-microbial and UV stabilizers
- Plush, anti-bacterial foam padding, which provides durable support and protection from mold and mildew
- Form-fitting sides keep you comfortable
- Flexible, contemporary design
- Meets ABYC H-31 impact test
- Available in four different color combinations
- Mounts to any standard pedestal with a 5.25" 4-hole pattern