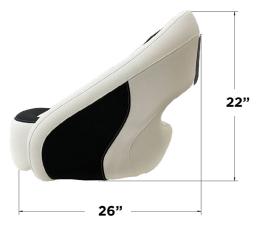

| PART NUMBER   | DESCRIPTION                 | WIDTH | DEPTH | HEIGHT | COLOR              | UNIT | CoO | STD. PK. | UPC          |
|---------------|-----------------------------|-------|-------|--------|--------------------|------|-----|----------|--------------|
| BA2-25WHT     | Caladesi Smooth Bucket Seat | 23"   | 26"   | 22"    | White              | Each | USA | 1        | 631199091953 |
| BA2-25WHT-BLK | Caladesi Smooth Bucket Seat | 23"   | 26"   | 22"    | Black & White      | Each | USA | 1        | 631200091965 |
| BA2-25WHT-GRY | Caladesi Smooth Bucket Seat | 23"   | 26"   | 22"    | Light Gray & White | Each | USA | 1        | 631201091971 |
| BA2-25GRY-BLK | Caladesi Smooth Bucket Seat | 23"   | 26"   | 22"    | Black & Light Grav | Each | USA | 1        | 631202091987 |